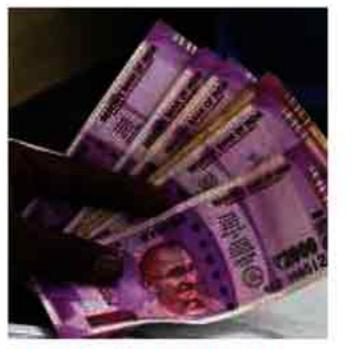

## Almost 98% of ₹2,000 notes withdrawn: RBI

## **Our Bureau** Mumbai

The Reserve Bank of India (RBI) on Thursday said 97.92 per cent of the ₹2,000 banknotes in circulation as on May 19, 2023, have been returned till July 31, 2024.

come markets and thus wants The total value of the ₹2,000 notes in circulation has declined to ₹7,409 crore, at the close of business on July 31, 2024, from the ₹3.56 lakh investors from the view of crore on May 19, 2023 when the withdrawal of ₹2,000 change happened so soon banknotes was announced, per the central bank's statement.

> RBI emphasised that the ₹2,000 banknotes continue to be legal tender.

The central bank had anand 30 year securities from nounced the withdrawal of ₹2,000 banknotes from circu-

CLEAN NOTE POLICY. The RBI had announced the withdrawal of ₹2,000 notes on May 19, 2023 RAGU R

pursuance of its "Clean Note Policy".

The facility for deposit and/ or exchange of the ₹2,000 banknotes was available at all bank branches in the country up to October 07, 2023. Post which, the banknotes are available for exchange at the 19 Issue Offices of the Reserve Bank (RBI Issue Offices) since May 19, 2023. From October 09, 2023, RBI Issue Offices are also accepting the ₹2,000 banknotes from individuals/ entities for deposit into their bank accounts.

lation as these notes were not commonly used for transactions and the stock of banknotes in other denominations continues to be adequate to meet the currency requirement of the public. Then, RBI

also said the withdrawal is in